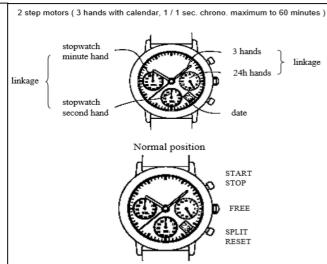

- \* Pull the crown to 2nd click to adjust the stopwatch hand position.
- \* AC functions is available if stopwatch hand position is disorderly.
- \* When using AC functions, stopwatch hand moves back and returned to where it was (second hand moves 1/2 circle counterclockwise and 1/2 circle clockwise)