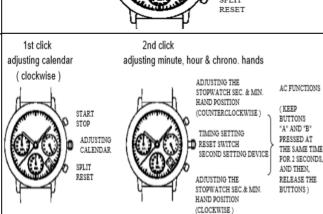

- \* Pull the crown to 2nd click to adjust the stopwatch hand position.
- \* AC functions is available if stopwatch hand position is disorderly.
- \* When using AC functions, stopwatch hand moves back and returned to where it was (second hand moves 1/2 circle counterclockwise and 1/2 circle clockwise)