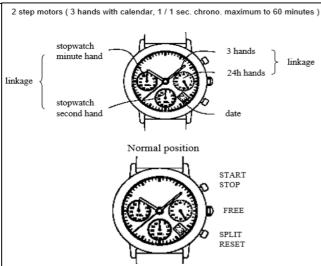

- \* Pull the crown to 2nd click to adjust the stopwatch hand position.
- \* AC functions is available if stopwatch hand position is disorderly.
- \* When using AC functions, stopwatch hand moves back and returned to where it was ( second hand moves 1/2 circle counterclockwise and 1/2 circle clockwise )