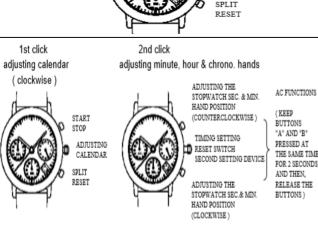

- \* Pull the crown to 2nd click to adjust the stopwatch hand position.
- \* AC functions is available if stopwatch hand position is disorderly.
- \* When using AC functions, stopwatch hand moves back and returned to where it was ( second hand moves 1/2 circle counterclockwise and 1/2 circle clockwise )